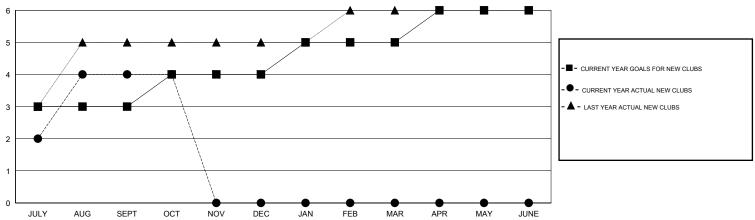

#### GOALS AND ACTUAL NEW CLUBS CUMULATIVE

## GMT: V S Kukreja LOCATION INDIA GMT CA 6

|                       |                  | Clubs     |                  |                       |               |                    | Members                             |                    |                  |
|-----------------------|------------------|-----------|------------------|-----------------------|---------------|--------------------|-------------------------------------|--------------------|------------------|
| RESULTS FOR 2016-2017 |                  |           |                  | RESULTS FOR 2016-2017 |               |                    |                                     |                    |                  |
| QUARTER               | NEW CLUB<br>GOAL | NEW CLUBS | DROPPED<br>CLUBS | NET<br>GAIN/LOSS      | QUARTER       | NEW MEMBER<br>GOAL | CHARTER AND<br>NEW MEMBERS<br>ADDED | DROPPED<br>MEMBERS | NET<br>GAIN/LOSS |
| JULY/AUG/SEPT         | 3                | 4         | 0                | 4                     | JULY/AUG/SEPT | 35                 | 215                                 | 144                | 71               |
| OCT/NOV/DEC           | 1                | 0         | 0                | 0                     | OCT/NOV/DEC   | 70                 | 41                                  | 10                 | 31               |
| JAN/FEB/MAR           | 1                | 0         | 0                | 0                     | JAN/FEB/MAR   | 120                | 0                                   | 0                  | 0                |
| APR/MAY/JUNE          | 1                | 0         | 0                | 0                     | APR/MAY/JUNE  | -55                | 0                                   | 0                  | 0                |