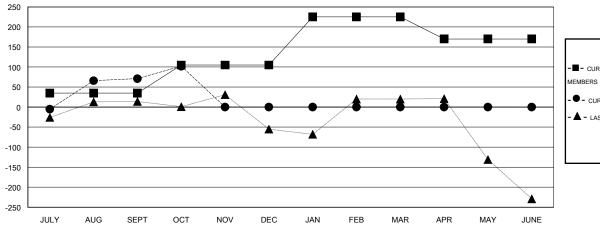

#### GOALS AND ACTUAL MEMBERS CUMULATIVE

| - CURRE | ENT YEAR GOALS FOR NEW |  |
|---------|------------------------|--|
| MEMBERS |                        |  |

- CURRENT YEAR ACTUAL MEMBERS

- ▲ - LAST YEAR ACTUAL MEMBERS

## GMT: V S Kukreja LOCATION INDIA GMT CA 6

|                       |                  | Clubs     |                  |                       |               |                    | Members                             |                    |                  |
|-----------------------|------------------|-----------|------------------|-----------------------|---------------|--------------------|-------------------------------------|--------------------|------------------|
| RESULTS FOR 2016-2017 |                  |           |                  | RESULTS FOR 2016-2017 |               |                    |                                     |                    |                  |
| QUARTER               | NEW CLUB<br>GOAL | NEW CLUBS | DROPPED<br>CLUBS | NET<br>GAIN/LOSS      | QUARTER       | NEW MEMBER<br>GOAL | CHARTER AND<br>NEW MEMBERS<br>ADDED | DROPPED<br>MEMBERS | NET<br>GAIN/LOSS |
| JULY/AUG/SEPT         | 3                | 4         | 0                | 4                     | JULY/AUG/SEPT | 35                 | 215                                 | 144                | 71               |
| OCT/NOV/DEC           | 1                | 0         | 0                | 0                     | OCT/NOV/DEC   | 70                 | 41                                  | 10                 | 31               |
| JAN/FEB/MAR           | 1                | 0         | 0                | 0                     | JAN/FEB/MAR   | 120                | 0                                   | 0                  | 0                |
| APR/MAY/JUNE          | 1                | 0         | 0                | 0                     | APR/MAY/JUNE  | -55                | 0                                   | 0                  | 0                |